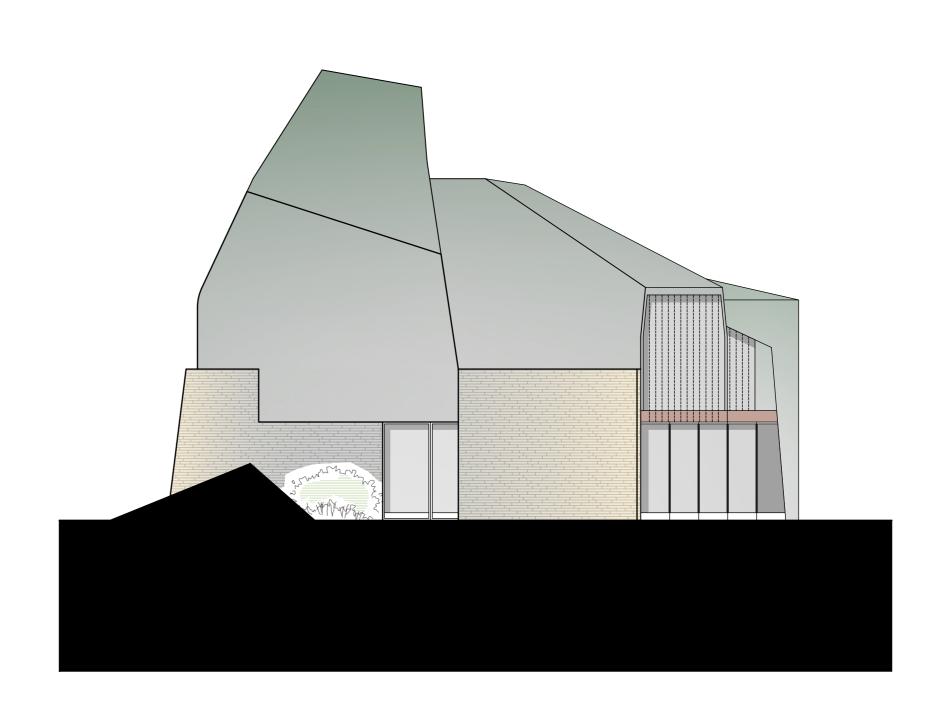

SIDE ELEVATION - South Facing

**SIDE ELEVATION - North Facing** 

| - KEV | DESCRIPTION  1st Publication | DRAWN | 11/06/202 |
|-------|------------------------------|-------|-----------|
|       | 13t1 disheaton               | 5.0   | 177007202 |
|       | IENT:<br>s Lorraine Jones    |       |           |
|       | OJECT DETAILS:               |       |           |