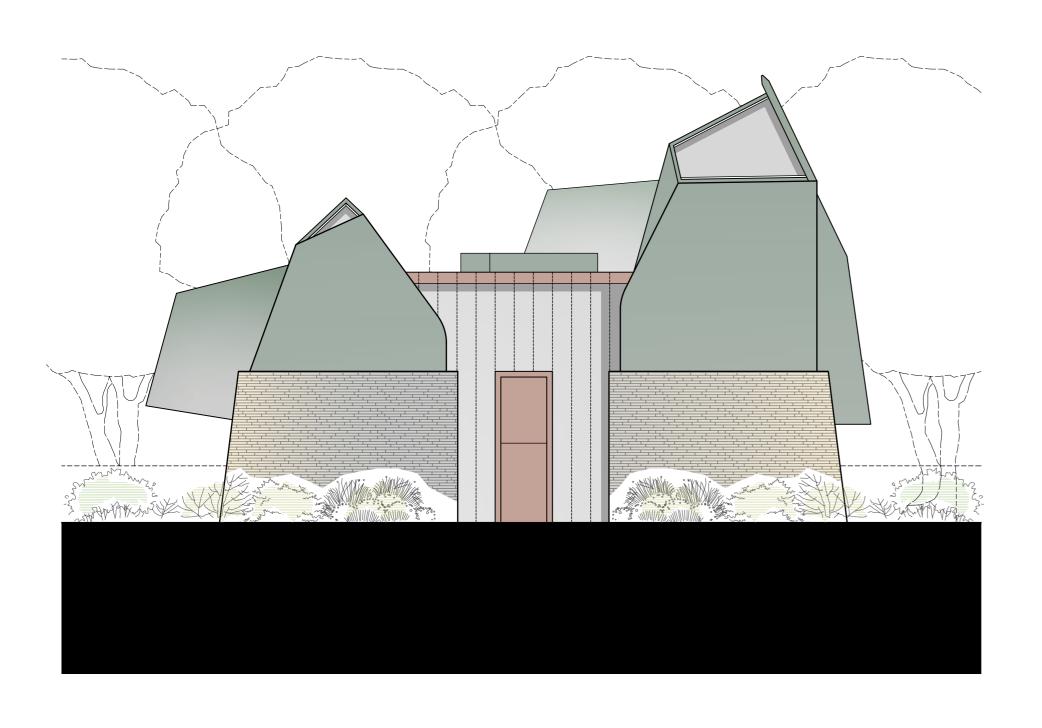

NOTES:

If in doubt ask.

All dimensions to be checked on site before work commences.
Figured dimensions to take preference over those scaled.

FRONT ELEVATION - East Facing

**REAR ELEVATION - West Facing** 