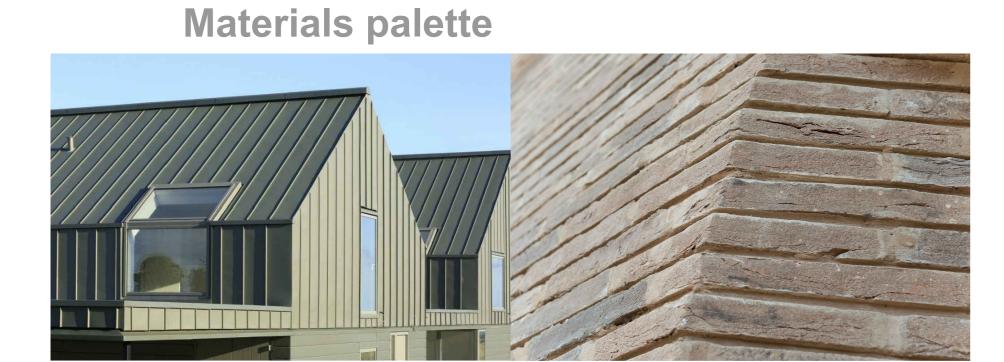

## HOUSE 'B'



Aaron Chetwynd Architect Studio LLP 3 New Stables, Ingestre, STAFFORDSHIRE ST18 0RE

Tel. +44 (0)1889 270013 consult@aaronchetwynd.com www.aaronchetwynd.com

Registered in England & Wales No. OC356003



NOTES:

If in doubt ask.

All dimensions to be checked on site before work commences.
Figured dimensions to take preference over those scaled.



FRONT ELEVATION - East Facing



**REAR ELEVATION - West Facing** 



SIDE ELEVATION - South Facing



**SIDE ELEVATION - North Facing** 



| - KEV | DESCRIPTION  1st Publication | DRAWN | 11/06/202 |
|-------|------------------------------|-------|-----------|
|       | 13t1 disheaton               | 5.0   | 177007202 |
|       | IENT:<br>s Lorraine Jones    |       |           |
|       | OJECT DETAILS:               |       |           |

DRAWING PURPOSE: Planning Scheme Drawing

House 'B' as proposed elevations

SCALE 1:100 PAPER SIZE DRAWN BY BTJ

DRAWING NUMBER:

DRAWING TITLE: